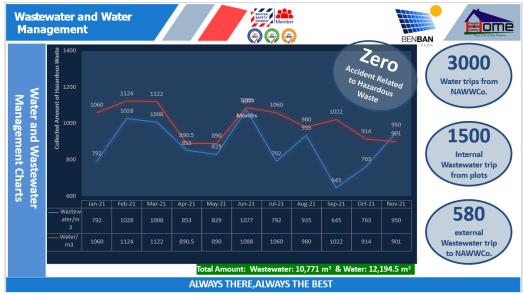

#### > Water and wastewater Management

- Zero Accident related to Hazardous waste.
- 3000 Water trips from NAWWCo delivered water to Benban Solar Project.
- 1500 Internal Wastewater trip from plots to wastewater facility area in FMC.
- 580 External Wastewater trip from wastewater facility area to NAWWCo.

3

|   | Month                                                                                                                                                                                                                     | Wastewater m <sup>3</sup>                                    | Water m <sup>3</sup> |  |  |  |  |  |  |
|---|---------------------------------------------------------------------------------------------------------------------------------------------------------------------------------------------------------------------------|--------------------------------------------------------------|----------------------|--|--|--|--|--|--|
|   | January 2021                                                                                                                                                                                                              | 792                                                          | 1060                 |  |  |  |  |  |  |
|   | February 2021                                                                                                                                                                                                             | 1028                                                         | 1124                 |  |  |  |  |  |  |
|   | March 2021                                                                                                                                                                                                                | 1008                                                         | 1122                 |  |  |  |  |  |  |
|   | April 2021                                                                                                                                                                                                                | 853                                                          | 890.5                |  |  |  |  |  |  |
|   | May 2021                                                                                                                                                                                                                  | 829                                                          | 890                  |  |  |  |  |  |  |
|   | June 2021                                                                                                                                                                                                                 | 1077                                                         | 1088                 |  |  |  |  |  |  |
|   | July 2021                                                                                                                                                                                                                 | 792                                                          | 1060                 |  |  |  |  |  |  |
|   | August 2021                                                                                                                                                                                                               | 935                                                          | 980                  |  |  |  |  |  |  |
|   | September 2021                                                                                                                                                                                                            | 645                                                          | 1022                 |  |  |  |  |  |  |
|   | October 2021<br>November 2021                                                                                                                                                                                             | 763<br>950                                                   | <u>914</u><br>901    |  |  |  |  |  |  |
|   |                                                                                                                                                                                                                           |                                                              |                      |  |  |  |  |  |  |
| 4 | <ul> <li>FMC has 32 drills.</li> <li>FMC has 6 Fire Accident.</li> <li>FMC has 4 Road Accident.</li> <li>FMC has 2 Envi. Accident.</li> <li>FMC has 70 ambulance / cases.</li> <li>FMC has 299 clinic / cases.</li> </ul> |                                                              |                      |  |  |  |  |  |  |
| 5 |                                                                                                                                                                                                                           | rk, FMC, Police accommodati<br>control system.               | ions and Waste Fa    |  |  |  |  |  |  |
| 6 |                                                                                                                                                                                                                           | raining<br>emic plant species in the First                   |                      |  |  |  |  |  |  |
|   | <ul> <li>BSDA CSR office, SPV and</li> <li>SPV cooperates with wor</li> </ul>                                                                                                                                             | Ghazal " with SPV and Ministry of Natural Reserves in Aswan. |                      |  |  |  |  |  |  |