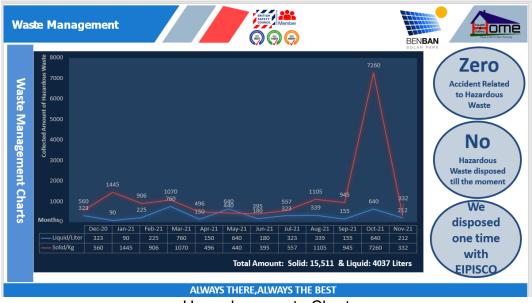

#### Hazardous waste management

- Zero Accident Related to Hazardous Waste.
- No Hazardous Waste disposed till the moment.
- FMC disposed one time by EPSCO.

| Month          | Liquid / Liter | Solid (kg) |  |
|----------------|----------------|------------|--|
| December 2020  | 323            | 560        |  |
| January 2021   | 90             | 1445       |  |
| February 2021  | 225            | 906        |  |
| March 2021     | 760            | 1070       |  |
| April 2021     | 150            | 496        |  |
| May 2021       | 640            | 440        |  |
| June 2021      | 180            | 395        |  |
| July 2021      | 323            | 557        |  |
| August 2021    | 339            | 1105       |  |
| September 2021 | 155            | 945        |  |
| October 2021   | 640            | 7260       |  |
| November 2021  | 212            | 332        |  |