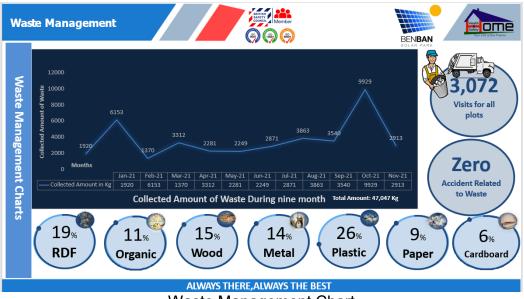

| Item | Description of Discussion                                                                                                                                                                                                                                                                                                                                         |                                                                                                                                                                                                                                                                                                                                                                                                                                                    |                                                                                                                                                                                                                                                                                                                                              |                                                                                                                                                                                                                                                                                                                           |                                                                                                                                                                                                                                                                                   |                                                                                                                                                                                     |                                                                                                                             |                                                              |                       |
|------|-------------------------------------------------------------------------------------------------------------------------------------------------------------------------------------------------------------------------------------------------------------------------------------------------------------------------------------------------------------------|----------------------------------------------------------------------------------------------------------------------------------------------------------------------------------------------------------------------------------------------------------------------------------------------------------------------------------------------------------------------------------------------------------------------------------------------------|----------------------------------------------------------------------------------------------------------------------------------------------------------------------------------------------------------------------------------------------------------------------------------------------------------------------------------------------|---------------------------------------------------------------------------------------------------------------------------------------------------------------------------------------------------------------------------------------------------------------------------------------------------------------------------|-----------------------------------------------------------------------------------------------------------------------------------------------------------------------------------------------------------------------------------------------------------------------------------|-------------------------------------------------------------------------------------------------------------------------------------------------------------------------------------|-----------------------------------------------------------------------------------------------------------------------------|--------------------------------------------------------------|-----------------------|
| 1    | battery. F<br>• N<br>• S<br>k<br>✓ FMC gave<br>• Emergency (<br>During the f<br>Medical) as<br>✓ FMC has<br>three che<br>✓ FMC has<br>ambuland<br>✓ The FMC of<br>• Wastewater<br>FMC installer<br>as well.<br>✓ Instal<br>✓ FMC                                                                                                                                  | gement & o<br>rst time to<br>e found a p<br>MC is still u<br>leed to use<br>ending a m<br>m per hour<br>a high price<br>(fire, ambu<br>irst year of<br>well as we<br>a contract w<br>mical powo<br>a contract w<br>mical powo<br>a contract w<br>ce cars.<br>linic has alw<br>collection<br>d the follow<br>lling of GPS<br>stills testing<br>g to raise it<br>the water<br>we will fini-<br>aging waste<br>us waste co<br>st control.<br>agement. | use such vel<br>roblem in th<br>using electric<br>eco-friendly<br>essage about<br>, so hope th<br>ority of mon<br>lance, clinic<br>HSH as FMC<br>responded t<br>vith BSDA for<br>ler fire traile<br>with BSDA for<br>and disposition<br>tracking syster<br>g of operation<br>s capacity to<br>in road main<br>ish the testin<br>water inside | hicles in a pro-<br>heir batterie<br>cal vehicles as<br>ut speed insi-<br>his reflect po-<br>thly mainter<br>con Benban<br>to twelve actor<br>or one chem<br>ers 500 kg, a<br>for one ambu-<br>ne for (Scorp<br>ng<br>e to improve<br>stem.<br>on for the tra-<br>preduce the<br>ntenance.<br>ng operation<br>e the park. | roject before<br>s, and we so<br><u>for many re</u><br>s we in a sola<br>ide roads, as<br>isitive for all<br>nance roads<br>solar park,<br>cidents.<br>ical powder<br>lso water tru<br>lance car, b<br>ion and Snak<br>e the monito<br>eatment pla<br>headache c<br>n, will annou | olved it by re<br>asons:<br>ar power pro<br>s its speed d<br>drivers.<br>we perform<br>trailer, but<br>uck with 7 n<br>ut FMC incre<br>es).<br>oring of the<br>nt.<br>of sending ve | oject.<br>oesn't exc<br>ed thirty-f<br>FMC incre<br>n <sup>3</sup> .<br>eased the<br>service an<br>ehicles to<br>ne new pro | m to be two<br>nd its perform<br>New Aswan f<br>ocedures for | 5 – 35<br>e &<br>o be |
| 2    | <ul> <li>Waste Management:<br/>During last 12 months inside the park:         <ul> <li>3072 visits for all plots for collecting non-hazardous waste from plots.</li> <li>Zero Accident related to waste collection.</li> <li>Recyclable materials quantities percentages:</li> </ul> </li> <li>Material RDF Organic Wood Metal Plastic Paper Cardboard</li> </ul> |                                                                                                                                                                                                                                                                                                                                                                                                                                                    |                                                                                                                                                                                                                                                                                                                                              |                                                                                                                                                                                                                                                                                                                           |                                                                                                                                                                                                                                                                                   |                                                                                                                                                                                     |                                                                                                                             |                                                              |                       |
|      | Percentage                                                                                                                                                                                                                                                                                                                                                        | 19%                                                                                                                                                                                                                                                                                                                                                                                                                                                | 11%                                                                                                                                                                                                                                                                                                                                          | 15%                                                                                                                                                                                                                                                                                                                       | 14%<br>Total                                                                                                                                                                                                                                                                      | 26%<br>Amount of o                                                                                                                                                                  | 9%<br>collecting                                                                                                            | 6%<br>waste: 47047                                           | J<br>7 Kg             |

#### Collected Amount of Waste for 12 months (amount in each month): -

| Month          | Amount |
|----------------|--------|
| January 2021   | 1920   |
| February 2021  | 6153   |
| March 2021     | 1370   |
| April 2021     | 3312   |
| May 2021       | 2281   |
| June 2021      | 2249   |
| July 2021      | 2871   |
| August 2021    | 3863   |
| September 2021 | 3540   |
| October 2021   | 9929   |
| November 2021  | 2913   |